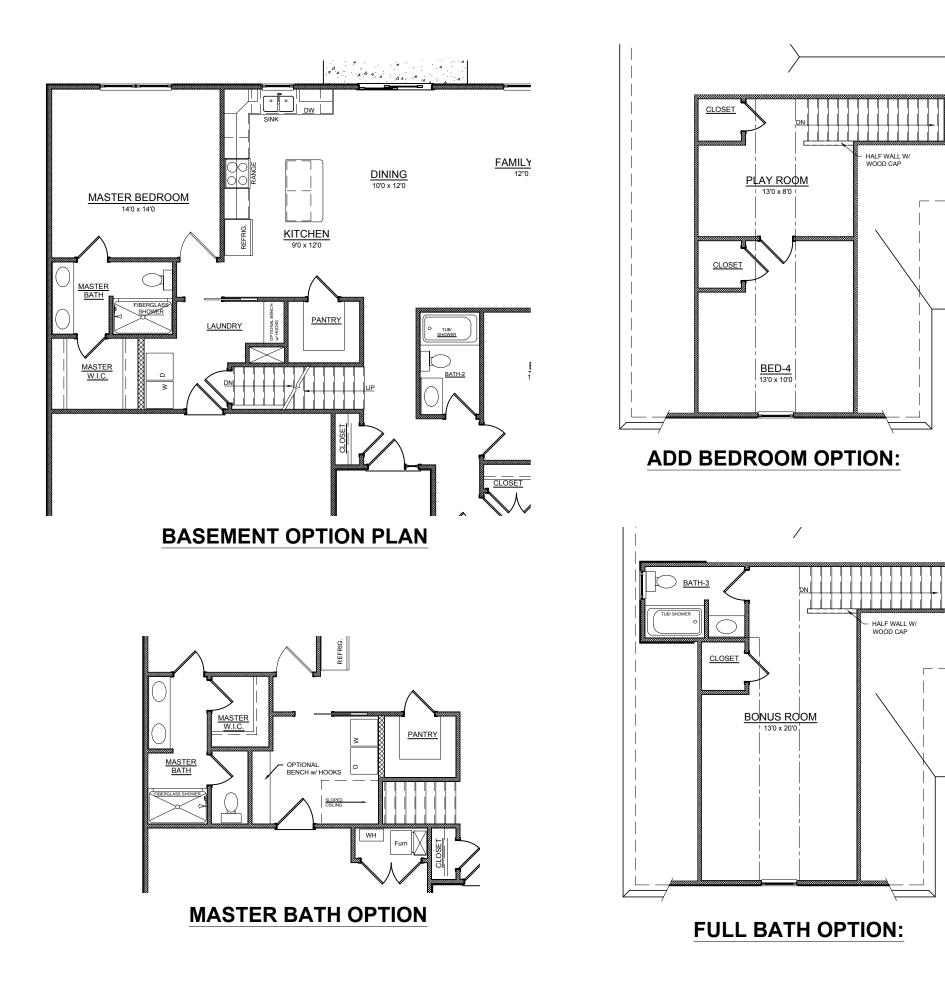

.

# **ASPEN TRACT HOUSE:**

| MΑ | ΔN  | LE | EVEL | _:    |
|----|-----|----|------|-------|
| BC | DNU | JS | RO   | OM:   |
| FR | ON  | Т  | POF  | RCH:  |
| 2  | СА  | R  | GAF  | RAGE: |

| 1,626 | SQ. | FT. |
|-------|-----|-----|
| 385   | SQ. | FT. |
| 64    | SQ. | FT. |
| 542   | SQ. | FT. |
|       |     |     |





UPPER LEVEL PLAN



# ASPEN TRACT HOUSE:





### **ASPEN TRACT HOUSE:**

# **EXTENDED BONUS ROOM OPTION:**





ELEVATION A - BASE VINYL ASPEN TRACT HOUSE





ELEVATION B - STONE FRONT ASPEN TRACT HOUSE





ELEVATION C - BRICK FRONT ASPEN TRACT HOUSE





ELEVATION D - CRAFTSMAN ASPEN TRACT HOUSE





#### ELEVATION E - FARM HOUSE ASPEN TRACT HOUSE





### ELEVATION F - MODERN ASPEN TRACT HOUSE