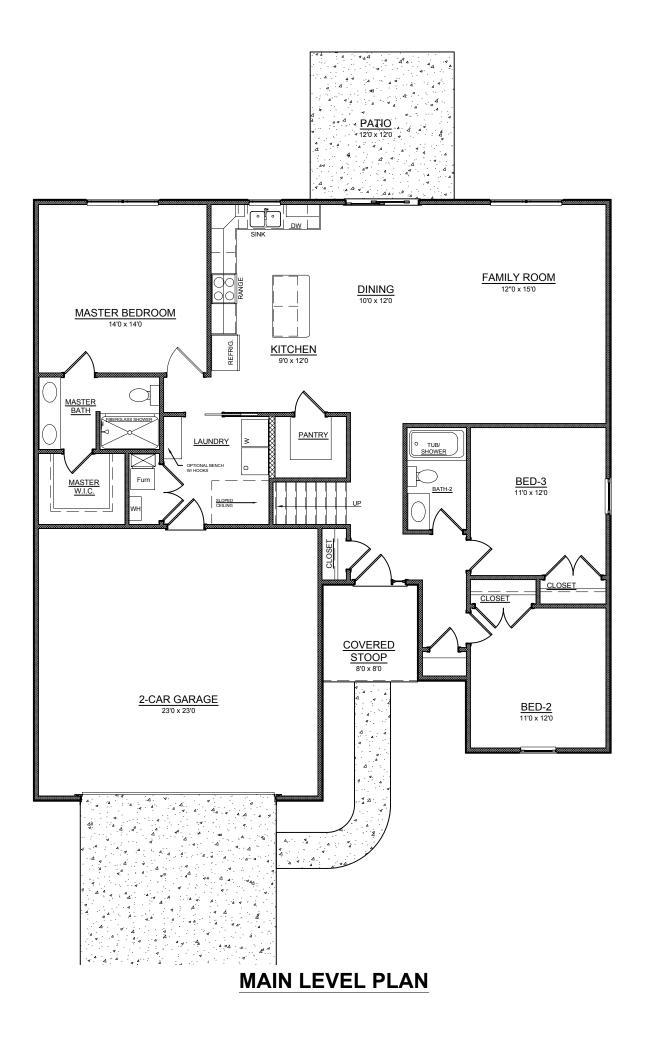

# **ASPEN TRACT HOUSE:**

| MΑ | ΔN  | LE | EVEL | _:    |
|----|-----|----|------|-------|
| BC | DNU | JS | RO   | OM:   |
| FR | ON  | Т  | POF  | RCH:  |
| 2  | СА  | R  | GAF  | RAGE: |

| 1,626 | SQ. | FT. |
|-------|-----|-----|
| 385   | SQ. | FT. |
| 64    | SQ. | FT. |
| 542   | SQ. | FT. |
|       |     |     |