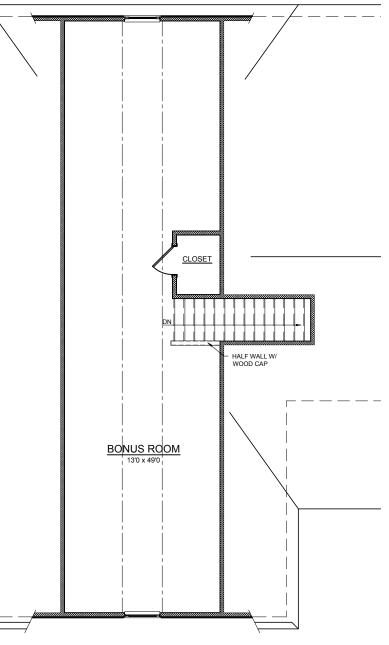

# **EXTENDED BONUS ROOM OPTION:**

ELEVATION A - BASE VINYL ASPEN TRACT HOUSE

ELEVATION B - STONE FRONT ASPEN TRACT HOUSE

ELEVATION C - BRICK FRONT ASPEN TRACT HOUSE

ELEVATION D - CRAFTSMAN ASPEN TRACT HOUSE