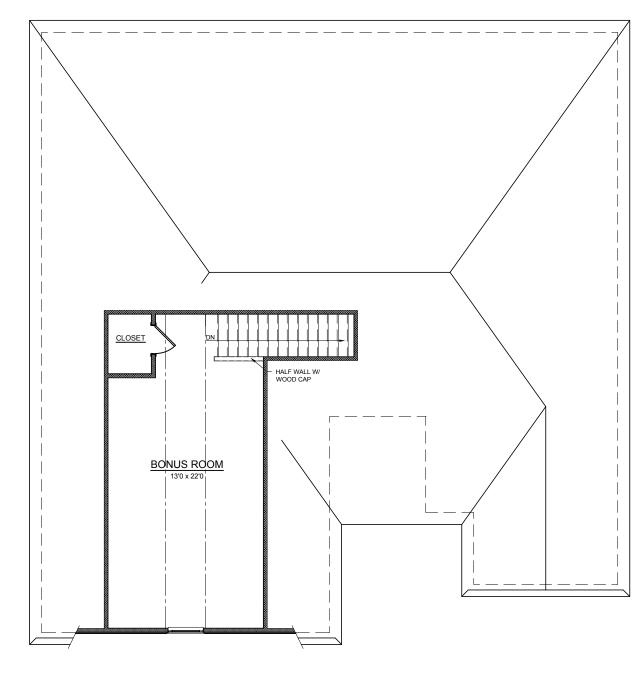

.

# **ASPEN TRACT HOUSE:**

| MΑ | ΔN  | LE | EVEL | _:    |
|----|-----|----|------|-------|
| BC | DNU | JS | RO   | OM:   |
| FR | ON  | Т  | POF  | RCH:  |
| 2  | СА  | R  | GAF  | RAGE: |

| 1,626 | SQ. | FT. |
|-------|-----|-----|
| 385   | SQ. | FT. |
| 64    | SQ. | FT. |
| 542   | SQ. | FT. |
|       |     |     |





UPPER LEVEL PLAN



# ASPEN TRACT HOUSE:





### **ASPEN TRACT HOUSE:**

# **EXTENDED BONUS ROOM OPTION:**





ELEVATION A - BASE VINYL ASPEN TRACT HOUSE





ELEVATION B - STONE FRONT ASPEN TRACT HOUSE





ELEVATION C - BRICK FRONT ASPEN TRACT HOUSE





ELEVATION D - CRAFTSMAN ASPEN TRACT HOUSE





#### ELEVATION E - FARM HOUSE ASPEN TRACT HOUSE





### ELEVATION F - MODERN ASPEN TRACT HOUSE