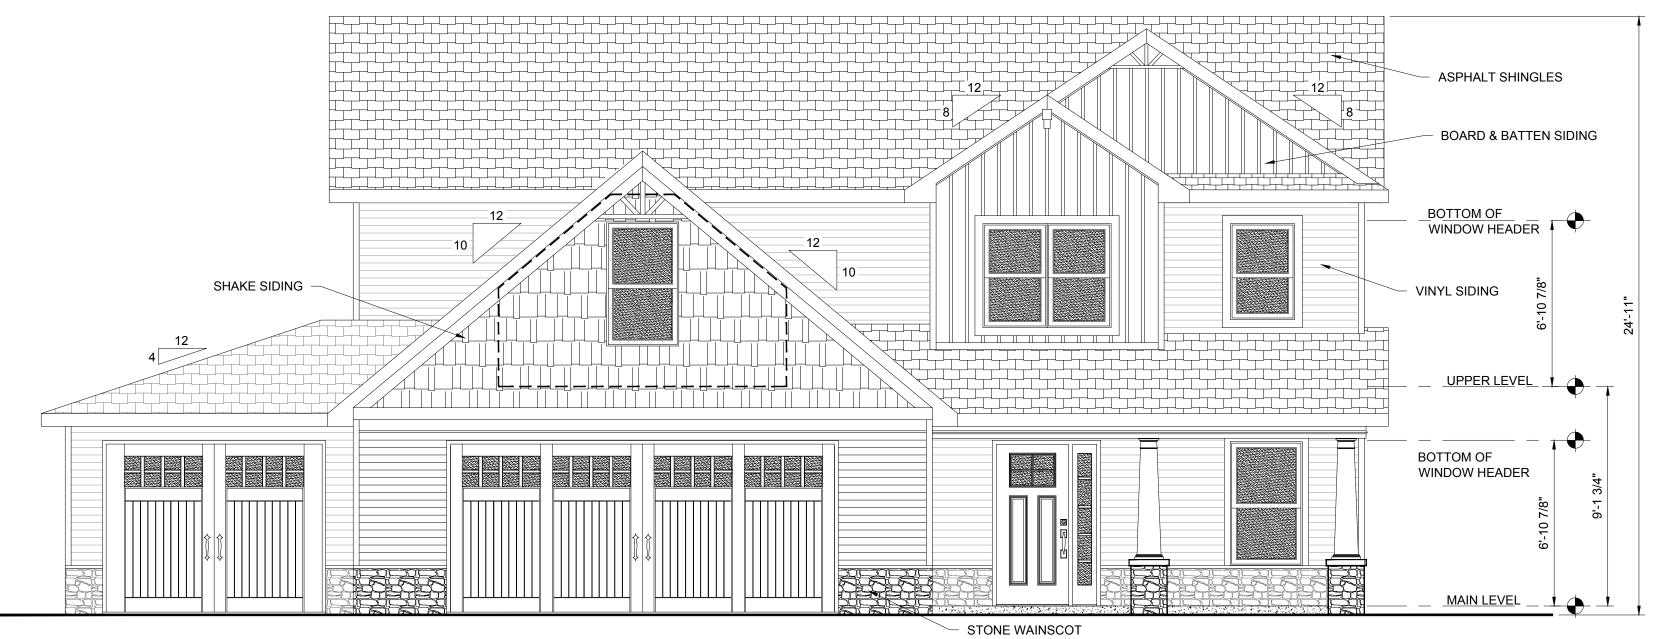

ROOF PLAN
SCALE: 1/4" =1'-0"



## FRONT ELEVATION SCALE: 1/4" =1'-0"



## REAR ELEVATION SCALE: 1/4" =1'-0"

## **ROOF NOTES:**

TRUSSES AS DESIGNED AND SPECIFIED BY TRUSS MANUFACTURER

2x6 ROOF RAFTERS 24" O.C. BRACED PER CODE

GUTTER AND DOWNSPOUT LOCATIONS AS PER CONTRACTOR

VERIFY HEEL HEIGHT W/ CONTRACTOR

SIMPSON SEISMIC & HURRICANE TIES OR EQUAL TO PROVIDE A

POSITIVE CONNECTION BETWEEN TRUSS/RAFTER AND THE WALL OF

THE STRUCTURE TO RESIST WIND AND SEISMIC FORCES

## LOT 5 SPEC

HILLSIDE MEADOWS LOT 5
5655 HILLSIDE TRAIL; NEWBURGH, IN 47630
MAPLE PLAN



304 East State Road 68 Haubstadt, IN 47639 812-615-0137 www.reinbrechthomes.com

3 of 4 09-14-2021