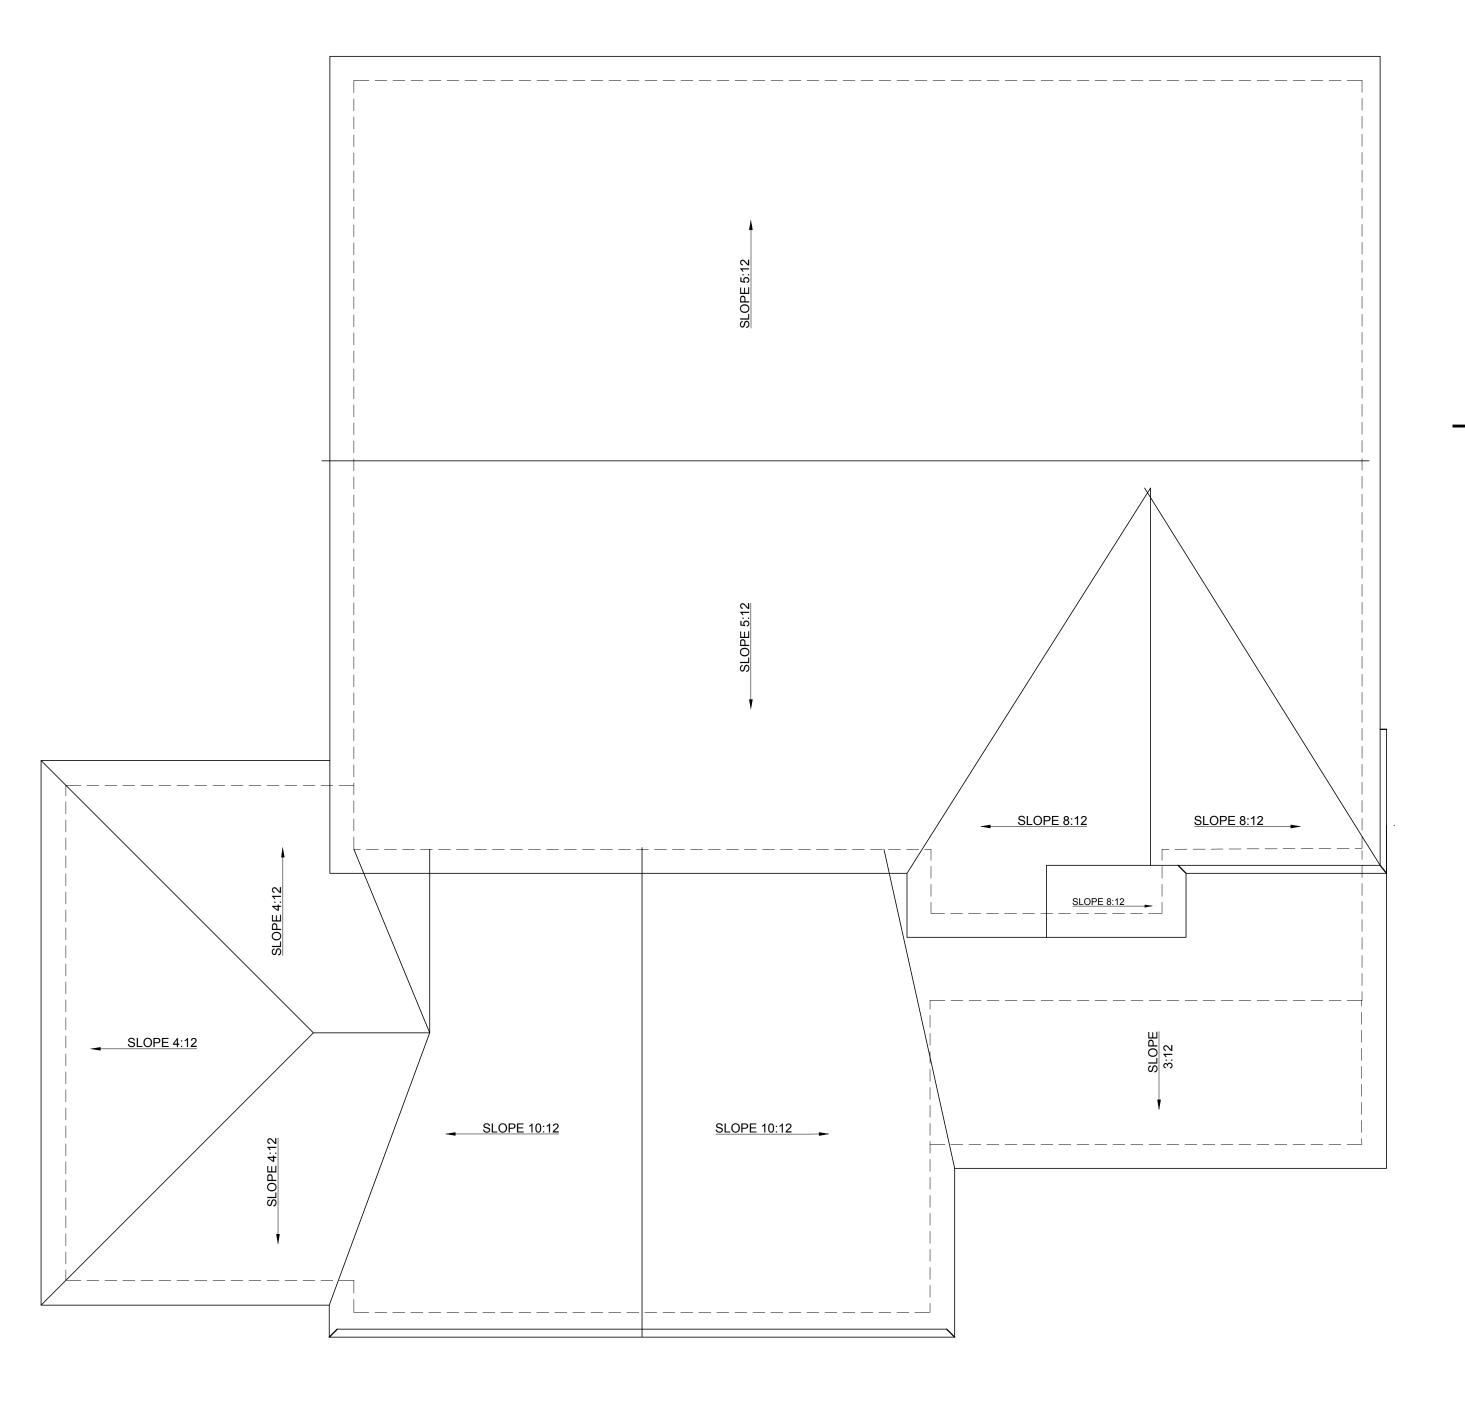

ROOF PLAN
SCALE: 1/4" =1'-0"

## **ROOF NOTES:**

TRUSSES AS DESIGNED AND SPECIFIED BY TRUSS MANUFACTURER

2x6 ROOF RAFTERS 24" O.C. BRACED PER CODE

GUTTER AND DOWNSPOUT LOCATIONS AS PER CONTRACTOR

VERIFY HEEL HEIGHT W/ CONTRACTOR

SIMPSON SEISMIC & HURRICANE TIES OR EQUAL TO PROVIDE A

POSITIVE CONNECTION BETWEEN TRUSS/RAFTER AND THE WALL OF

THE STRUCTURE TO RESIST WIND AND SEISMIC FORCES