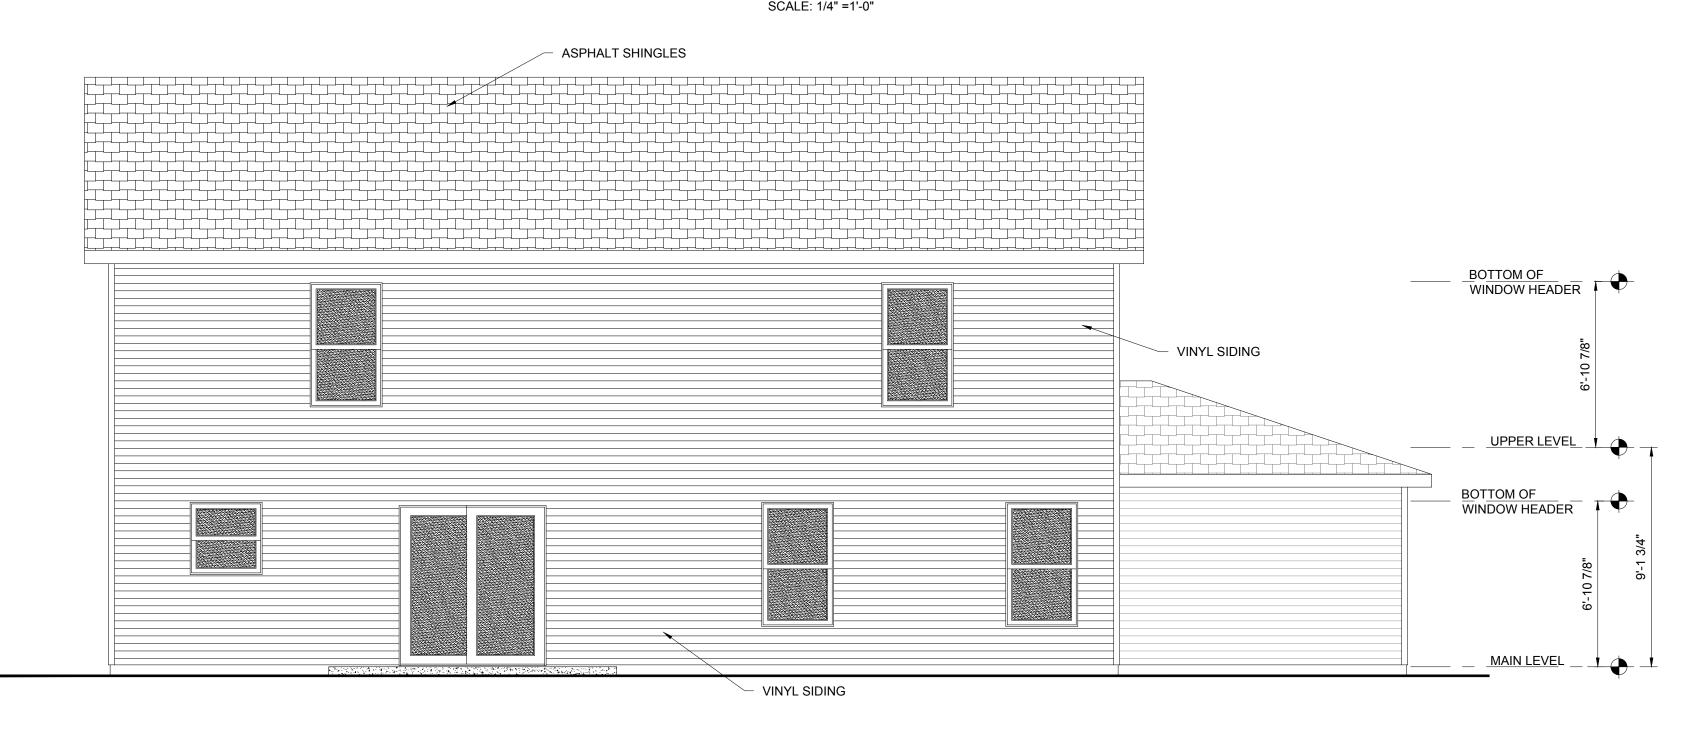

ROOF PLAN
SCALE: 1/4" =1'-0"



## FRONT ELEVATION SCALE: 1/4" =1'-0"



## REAR ELEVATION SCALE: 1/4" =1'-0"

## **ROOF NOTES:**

TRUSSES AS DESIGNED AND SPECIFIED BY TRUSS MANUFACTURER

2x6 ROOF RAFTERS 24" O.C. BRACED PER CODE

GUTTER AND DOWNSPOUT LOCATIONS AS PER CONTRACTOR

VERIFY HEEL HEIGHT W/ CONTRACTOR

SIMPSON SEISMIC & HURRICANE TIES OR EQUAL TO PROVIDE A

POSITIVE CONNECTION BETWEEN TRUSS/RAFTER AND THE WALL OF

THE STRUCTURE TO RESIST WIND AND SEISMIC FORCES

## LOT 5 SPEC

HILLSIDE MEADOWS LOT 5
5655 HILLSIDE TRAIL; NEWBURGH, IN 47630
MAPLE PLAN



304 East State Road 68 Haubstadt, IN 47639 812-615-0137 www.reinbrechthomes.com

3 of 4 09-14-2021