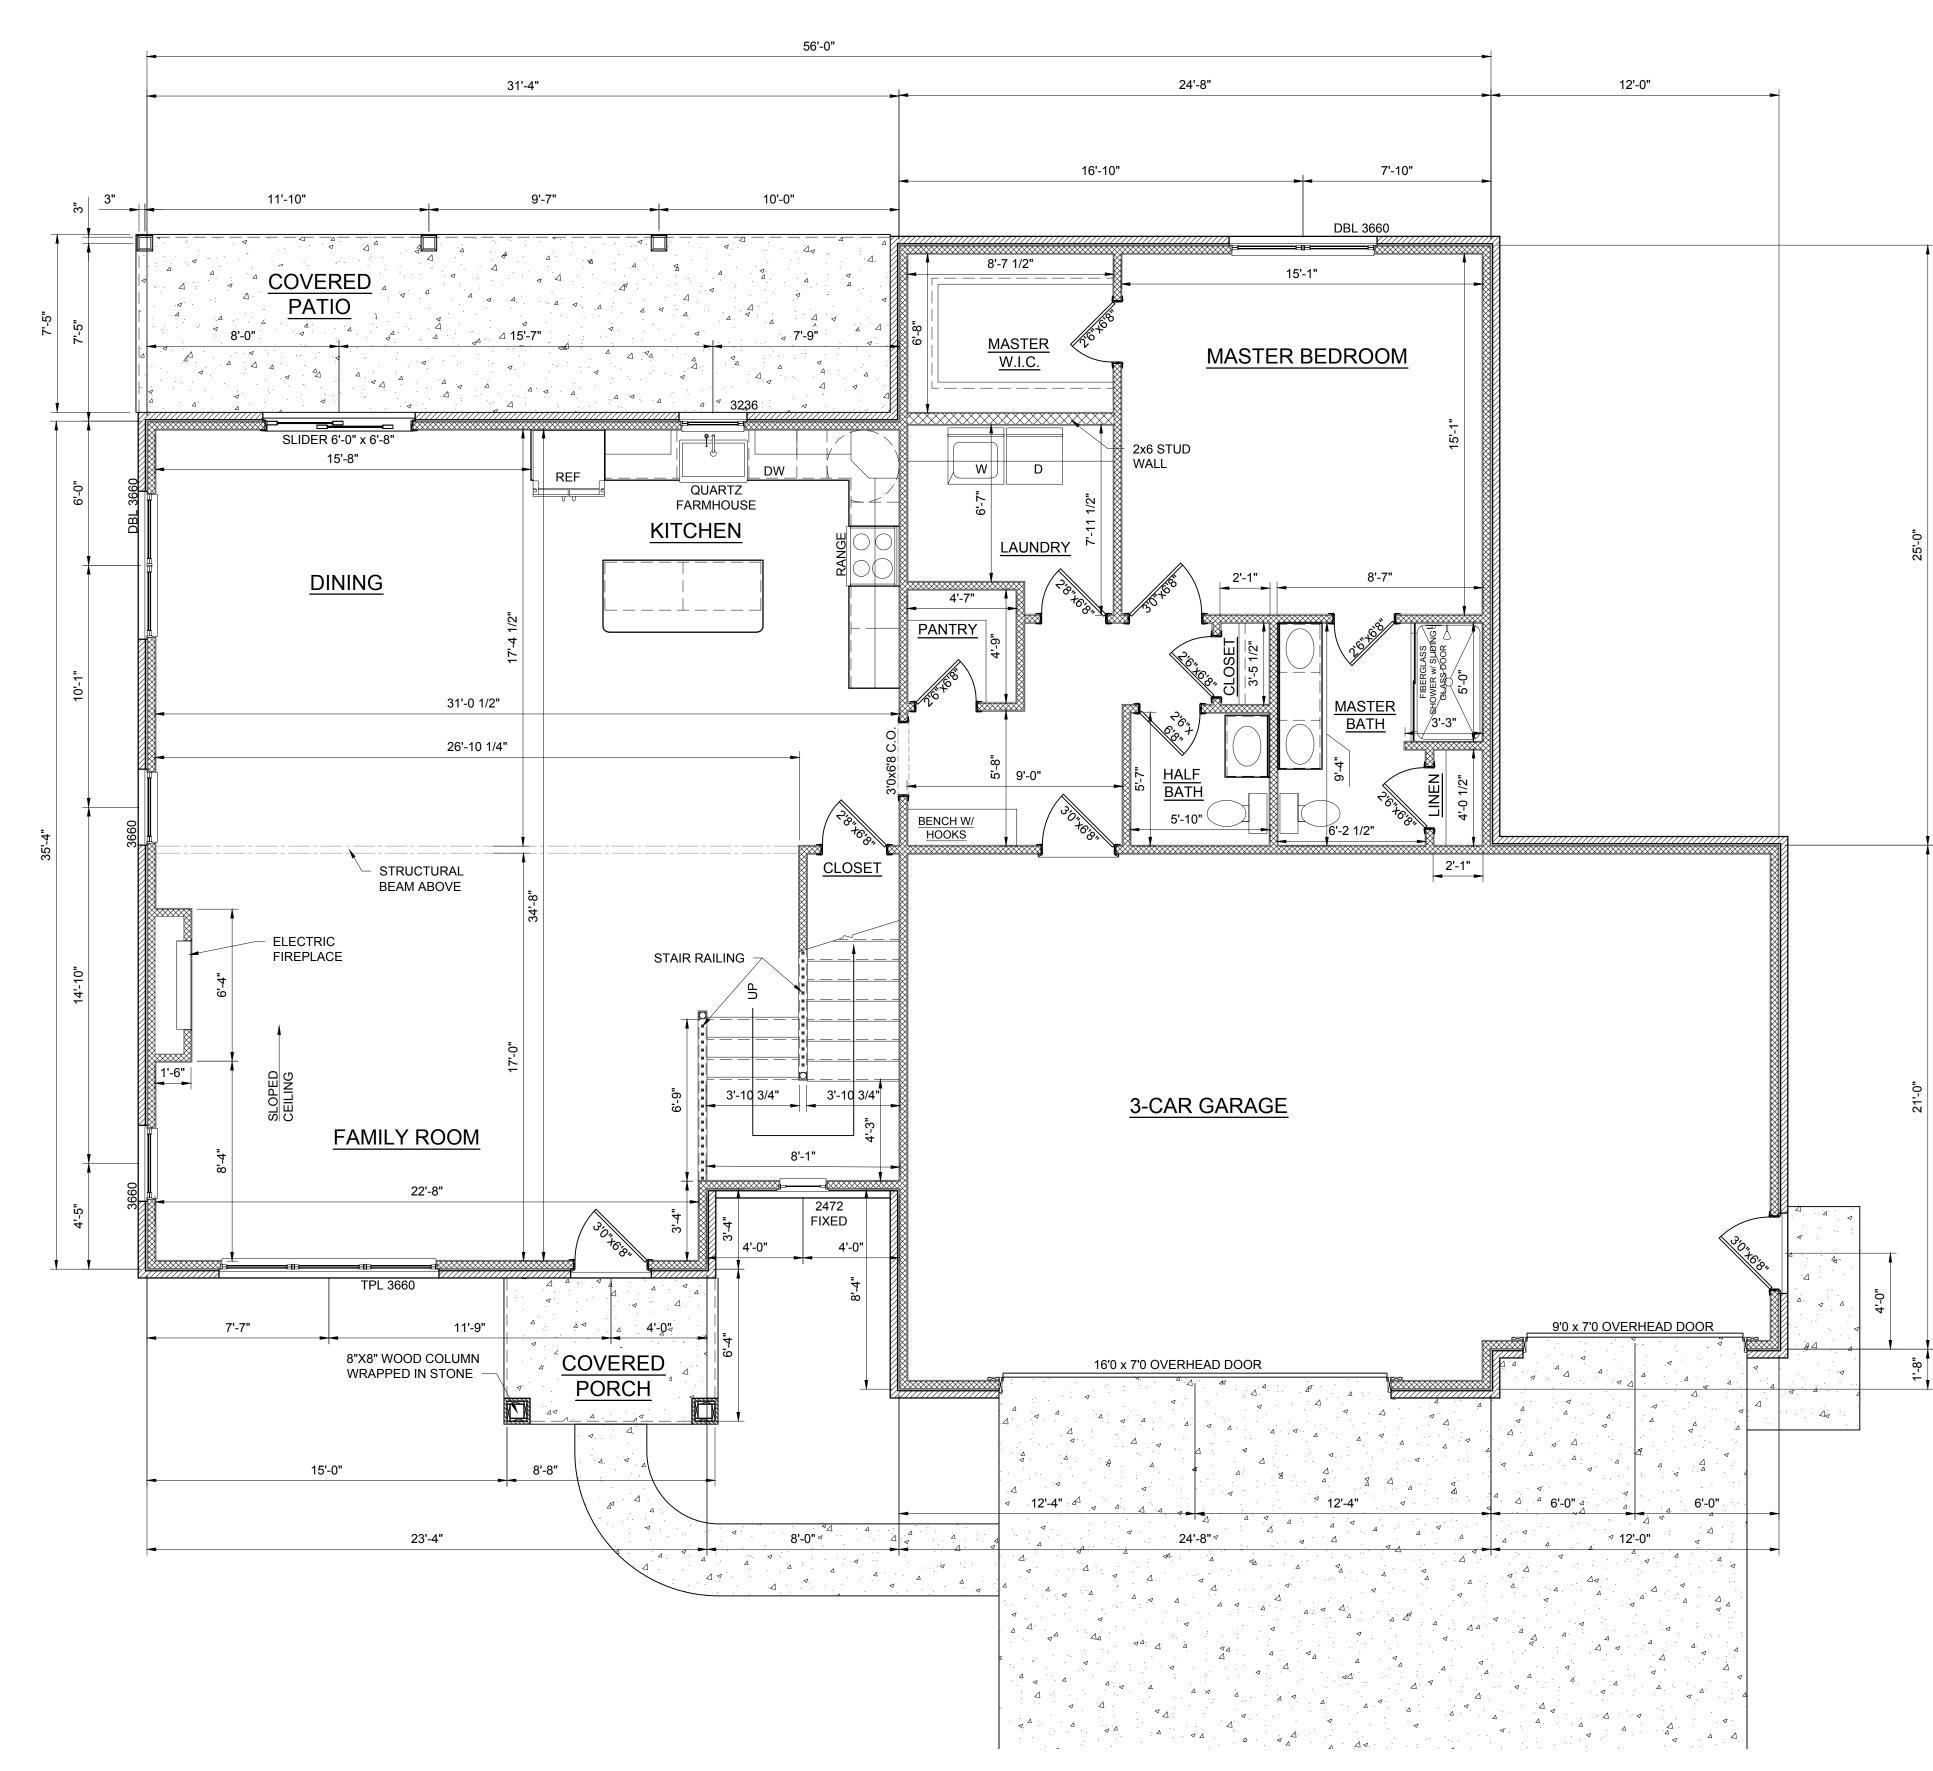

MAIN LEVEL PLAN SCALE: 1/4" =1'-0"

## AREA RECAP:

| MAIN LEVEL:   | 1,710 | SQ. | FT. |
|---------------|-------|-----|-----|
| UPPER LEVEL:  | 1,016 | SQ. | FT. |
| FRONT PORCH:  | 50    | SQ. | FT. |
| COVERED PATIO | 144   | SQ. | FT. |
| 3 CAR GARAGE: | 798   | SQ. | FT. |
|               |       |     |     |

### GENERAL NOTES: · SLAB ON GRADE

- · 8'0" CEILING HEIGHT UNLESS OTHERWISE NOTED
- · 6'8" DOORS AND CASED OPENINGS HEIGHT
- · VERIFY WINDOW MANUFACTURER WITH OWNER/CONTRACTOR
- WINDOW SIZES ARE SHOWN AS INCHES
  EXTERIOR DIMENSIONS TO FACE OF SHEATHING
  EXTERIOR WALL DIMENSION IS 4" UNLESS NOTED
- · INTERIOR DIMENSIONS TO FACE OF STUD WALLS
- · INTERIOR WALL DIMENSION IS 3-1/2" UNLESS NOTED
- ALL WORK SHALL COMPLY WITH STATE & LOCAL BUILDING CODES & ALL OTHER APPLICABLE REGULATIONS. STATE & LOCAL CODES TAKE
- PRECEDENCE OVER ANY INFORMATION ON THIS PLAN.
- CONTRACTOR SHALL BE RESPONSIBLE FOR VERIFYING ALL DIMENSIONS & COORDINATING ALL REQUIRED PERMITS, INSPECTIONS, APPROVALS, ETC.