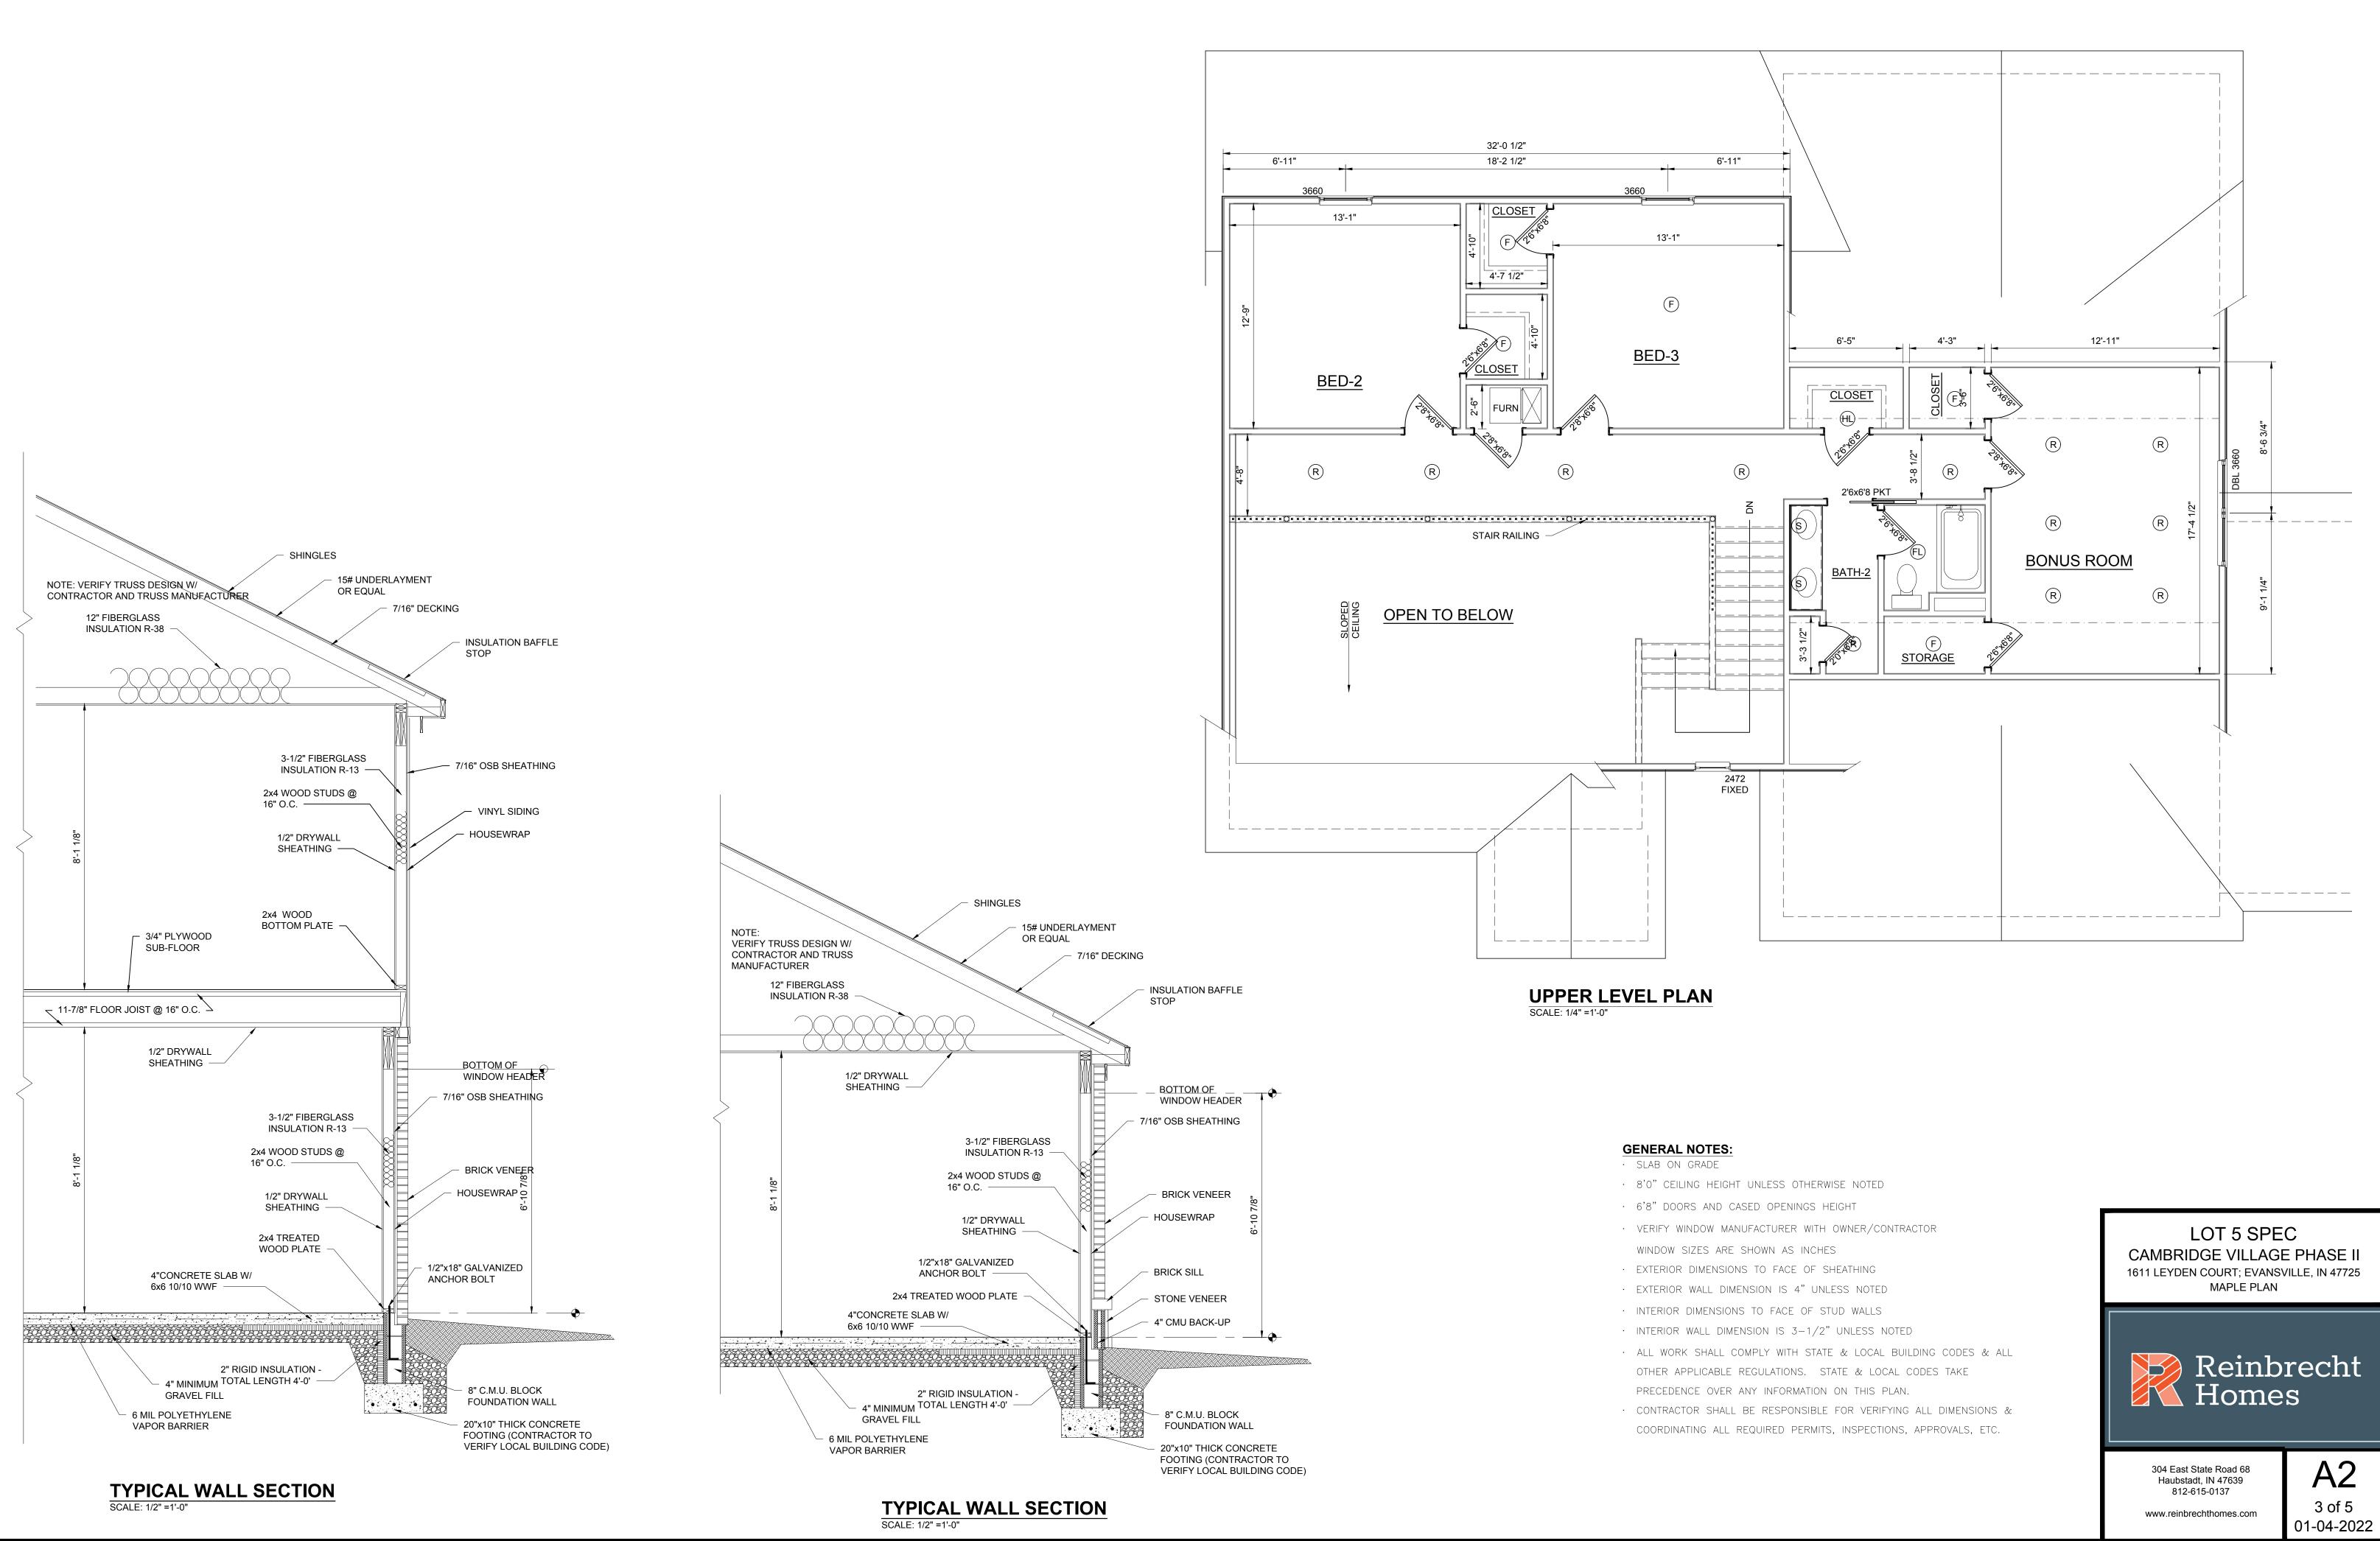

### GENERAL NOTES: · SLAB ON GRADE

- · 8'0" CEILING HEIGHT UNLESS OTHERWISE NOTED
- · 6'8" DOORS AND CASED OPENINGS HEIGHT
- · VERIFY WINDOW MANUFACTURER WITH OWNER/CONTRACTOR
- WINDOW SIZES ARE SHOWN AS INCHES
  EXTERIOR DIMENSIONS TO FACE OF SHEATHING
  EXTERIOR WALL DIMENSION IS 4" UNLESS NOTED
- · INTERIOR DIMENSIONS TO FACE OF STUD WALLS
- · INTERIOR WALL DIMENSION IS 3-1/2" UNLESS NOTED
- ALL WORK SHALL COMPLY WITH STATE & LOCAL BUILDING CODES & ALL OTHER APPLICABLE REGULATIONS. STATE & LOCAL CODES TAKE
- PRECEDENCE OVER ANY INFORMATION ON THIS PLAN.
- CONTRACTOR SHALL BE RESPONSIBLE FOR VERIFYING ALL DIMENSIONS & COORDINATING ALL REQUIRED PERMITS, INSPECTIONS, APPROVALS, ETC.

# LOT 5 SPEC CAMBRIDGE VILLAGE PHASE II 1611 LEYDEN COURT; EVANSVILLE, IN 47725 MAPLE PLAN

A1

2 of 5

01-04-2022

304 East State Road 68 Haubstadt, IN 47639 812-615-0137

www.reinbrechthomes.com

|                    |                            | 3.5 | 12 10       |
|--------------------|----------------------------|-----|-------------|
| •                  | BOTTOM OF<br>WINDOW HEADER |     |             |
| 6'-10 7/8"         |                            |     |             |
| + +                | UPPER LEVEL                | 3.5 |             |
| 9'-1 3/4"<br>7/8"  | BOTTOM OF<br>WINDOW HEADER |     |             |
| 9'-1<br>6'-10 7/8" | MAIN LEVEL                 |     |             |
|                    | <u>, 1988 (1998)</u><br>   |     | - BRICK VEN |